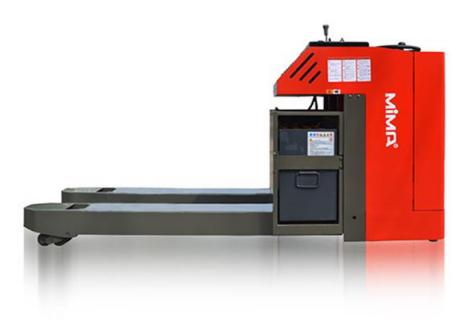

## 6T Electric Heavy-Duty Pallet Truck

Name: Electric Heavy-Duty Pallet Truck 5T-6T

Model: TE50, TE60

The rated load capacity is 5000-6000kg, also it can be changed according to special enviroments, it's very popular in heavy-duty industry for material handling solution.

- 1) Stand-on operation;
- 2) Hydraulic power-assisted steering system;
- 3) With large capacity battery;
- 4) High-strength frame design, suitable for tough workplaces, ensures longer service life;

Emergency plug mounted at up-right side on truck frame, all power can be cut off by simply pulling emergency plug and the truck stops;

5) Excellent performance of getting in and out of empty pallet, greatly increases the operation efficiency;

6) Special pallet truck can be customized according to customer' requirements.

Specifications:

- \* Wide choice of different load carrying capacities
- \* Available in normal rates
- \* Corrosion resistant
- \* Available in different sizes
- \* Long lasting durability

| Model                                   | TE60                    |
|-----------------------------------------|-------------------------|
| Load capacity Kg                        | 6000                    |
| Load center mm                          | 500                     |
| Max. lifting height mm                  | 200                     |
| Operation type                          | Standing                |
| Wheel type                              | Polyurethane solid tire |
| Pedal length mm                         | Without                 |
| Fork size (LxW) mm                      | 1200*235                |
| Width of forks (aptotic) mm             | 715                     |
| Overall length (The pedal is closed) mm | 2208                    |
| Overall width mm                        | 1012                    |
| Overall height mm                       | 1100                    |
| Outside turning radius mm               | 2100                    |
| Front wheel to fork tip mm              | 175                     |
| Brake                                   | Electromagnetic         |
| Lift speed,laden/unladen mm/s           | 26/34                   |
| Lowering speed,laden/unladen mm/s       | 34                      |
| Battery weight Kg                       | 990                     |
| Max. walking speeds Km/h                | 7.0/8.0                 |
| Grade abitity %                         | 8                       |
| Total weight (with battery) Kg          | ~1580                   |
| Driving wheel mm                        | Φ343*114                |
| Front wheel mm                          | Φ85*165                 |
| Balance wheel mm                        | Φ180*76                 |
| Battery V/Ah                            | 48/40                   |
| Charger V/A                             | 48/300                  |
| Driving motor Kw                        | 5.0                     |
| Lifting motor Kw                        | 6.3                     |
| Battery dimensions l/w/h mm             | 970*334*590             |